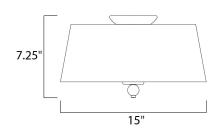

## **MEASUREMENTS**

DIMENSION : 15" L x 15" W x 7.25" H

HANGING WEIGHT : 2.9 lb

LAMPING

INPUT VOLTAGE : 120V

BULB : 3 x 60W Incandescent E26 Medium , 180W Total

**BULB INCLUDED** : (Not Included)

DIMMABLE : Yes