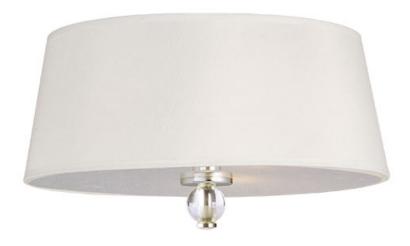

## PRODUCT DESCRIPTION

Exemplary transitional styling, the Rondo collection takes a classic shaded design and updates it with contemporary finishes and delightful glass orb details. The sharpness of the Polished Nickel frame is softened with the use of round crystal glass balls. The White hardback fabric shades are fit with frosted diffusers so the light is even and soft while concealing the bulb.